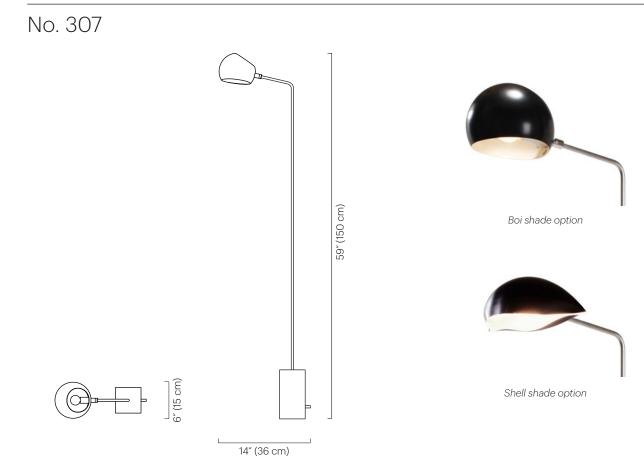

## **Dimensions: Boi**

14" D x 6" W x 59" H (36 D x 15 W x 150 cm H)

**Dimensions: Shell** 14.5" D x 9" W x 59.5" H (37 D x 23 W x 151 cm H)

**Dimensions: Cement Base** 4.75" Diameter x 8.5" H (12 Diameter x 21 cm H)

### Materials

Shell shade: Powder coated aluminum Boi shade: Powder coated steel Frame: Stainless steel Base: Cement