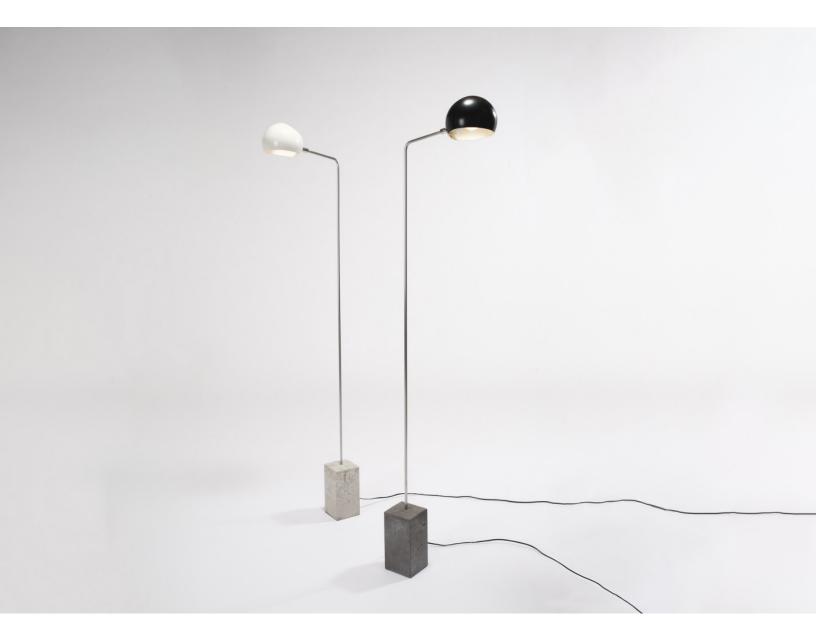

Classic. Modern. The Cement Standing lamp from David Weeks Studio.

# Description

The Cement Standing Lamp features a cast cement base, finished with a stainless steel arm and the choice of a Boi or hand formed Shell shade. Shade rotates 320 degrees to direct light as needed.

# Shade Color: Boi & Shell

Black Satin (ivory satin interior)
Grey Gloss (grey gloss interior)
Ivory Satin (ivory satin interior)

# Base Color

Natural Cement

Darkened Cement