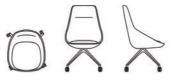

#### PRODUCT INFORMATION

In 2014 Christophe Pillet and Offecct launched the comfortable and timeless collection Ezy, which consists of a sofa, an easy chair, a barstool and a series of tables. Though, originally designed for the famous Pullman Paris Eiffel Tour Hotel, the collection has since then grown by the years and is suitable for everything from offices to bars or a private home.

During the past year, the product development team of Offecct has worked closely with Christophe Pillet to create additions to the collection. Ezy High & Low has been upgraded with a tiltable frame with adjustable height. The new upgrade makes the serie's field of use even wider.

#### **TECHNICAL INFORMATION**

Frame in metal with molded cold foam. Upholstered in fixed fabric or leather. Standard leather in Elmo Soft. Swivel base in white texture lacquer with or without white castors, in aluminum with or without black castors alternative tiltable frame with adjustable height in white texture lacquer with white castors. Ezy low available with sledge base in black lacquered metal.

### DETAIL

Tiltable frame with adjustable height. Maximum seating height: 530 mm, minimum seating height: 430 mm. Standard laqcuer white texture lacquer.

EZY

FLEXI COLOUR

NCS N0500N

NCS S6500

H 800, S 460, W 580, D 620/460