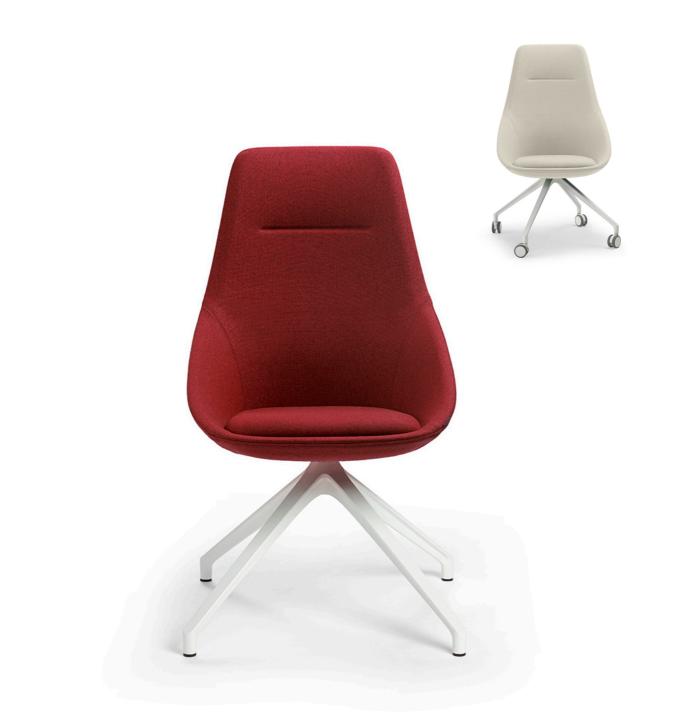

#### PRODUCT INFORMATION

In 2014 Christophe Pillet and Offecct launched the comfortable and timeless collection Ezy, which consists of a sofa, an easy chair, a barstool and a series of tables. Though, originally designed for the famous Pullman Paris Eiffel Tour Hotel, the collection has since then grown by the years and is suitable for everything from offices to bars or a private home.

During the past year, the product development team of Offecct has worked closely with Christophe Pillet to create additions to the collection. Ezy High & Low has been upgraded with a tiltable frame with adjustable height. The new upgrade makes the serie's field of use even wider.

#### **TECHNICAL INFORMATION**

Frame in metal with molded cold foam. Upholstered in fixed fabric or leather. Standard leather in Elmo Soft. Swivel base in white texture lacquer with or without white castors, in aluminum with or without black castors alternative tiltable frame with adjustable height in white texture lacquer with white castors. Ezy low available with sledge base in black lacquered metal.