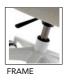

### DETAIL

Tiltable frame with adjustable height. Maximum seating height: 530 mm, minimum seating height: 430 mm. Standard laqcuer white texture lacquer.

EZY

FLEXI COLOUR

NCS N0500N

NCS S6500

H 800, S 460, W 580, D 620/460